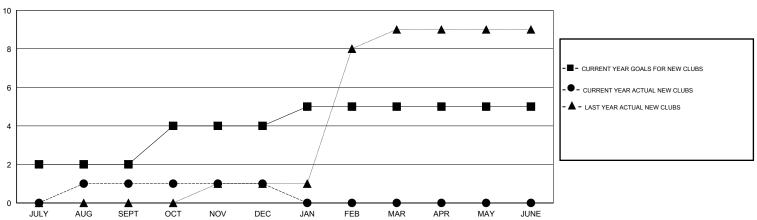

## GMT: KAMLESH JAIN LOCATION INDIA GMT CA 6

|                          |                  | Clubs            |                  |                  | Members                  |                    |                                     |                    |                  |  |
|--------------------------|------------------|------------------|------------------|------------------|--------------------------|--------------------|-------------------------------------|--------------------|------------------|--|
|                          | RESUL            | TS FOR 2015-2016 |                  |                  | RESULTS FOR 2015-2016    |                    |                                     |                    |                  |  |
| QUARTER                  | NEW CLUB<br>GOAL | NEW CLUBS        | DROPPED<br>CLUBS | NET<br>GAIN/LOSS | QUARTER                  | NEW MEMBER<br>GOAL | CHARTER AND<br>NEW MEMBERS<br>ADDED | DROPPED<br>MEMBERS | NET<br>GAIN/LOSS |  |
| JULY/AUG/SEPT            | 2                | 1                | 0                | 1                | JULY/AUG/SEPT            | 100                | 81                                  | 54                 | 27               |  |
| OCT/NOV/DEC  JAN/FEB/MAR | 1                | 0                | 6<br>0           | -6<br>0          | OCT/NOV/DEC  JAN/FEB/MAR | 80<br>50           | 75<br>0                             | 152<br>0           | -77<br>0         |  |
| APR/MAY/JUNE             | 0                | 0                | 0                | 0                | APR/MAY/JUNE             | 20                 | 0                                   | 0                  | 0                |  |

## GOALS AND ACTUAL NEW CLUBS CUMULATIVE

| DROPPED CLUBS: 6              |                | 34 CLUBS OF 78 ADDED 1 OR MORE<br>NEW MEMBERS | GENDER DISTRIBUTION  MALE 1,742 (75.25%) |              |                   |
|-------------------------------|----------------|-----------------------------------------------|------------------------------------------|--------------|-------------------|
| DROPPED MEMBERS               |                |                                               | FEMALE                                   | 573 (24.75%) |                   |
| DECEASED CLUB CANCELLED OTHER | 3<br>114<br>89 | CLICK HERE FOR HEALTH ASSESSMENT DATA         | FAMILY UNIT MEMBERS HEAD OF HOUSEHOLD    |              | 827<br>385<br>442 |
| TOTAL                         | 206            |                                               | NON-HEAD OF HOUSEHOLD                    |              |                   |