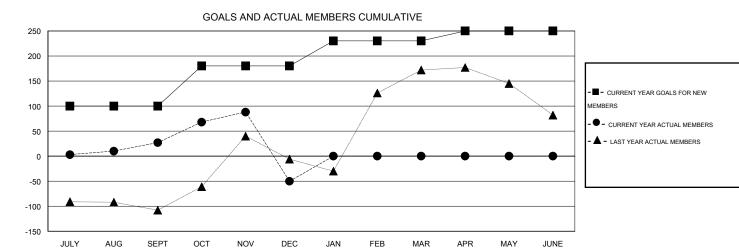

## GMT: KAMLESH JAIN LOCATION INDIA GMT CA 6

|                          |                  | Clubs            |                  |                  | Members                  |                    |                                     |                    |                  |  |
|--------------------------|------------------|------------------|------------------|------------------|--------------------------|--------------------|-------------------------------------|--------------------|------------------|--|
|                          | RESUL            | TS FOR 2015-2016 |                  |                  | RESULTS FOR 2015-2016    |                    |                                     |                    |                  |  |
| QUARTER                  | NEW CLUB<br>GOAL | NEW CLUBS        | DROPPED<br>CLUBS | NET<br>GAIN/LOSS | QUARTER                  | NEW MEMBER<br>GOAL | CHARTER AND<br>NEW MEMBERS<br>ADDED | DROPPED<br>MEMBERS | NET<br>GAIN/LOSS |  |
| JULY/AUG/SEPT            | 2                | 1                | 0                | 1                | JULY/AUG/SEPT            | 100                | 81                                  | 54                 | 27               |  |
| OCT/NOV/DEC  JAN/FEB/MAR | 1                | 0                | 6<br>0           | -6<br>0          | OCT/NOV/DEC  JAN/FEB/MAR | 80<br>50           | 75<br>0                             | 152<br>0           | -77<br>0         |  |
| APR/MAY/JUNE             | 0                | 0                | 0                | 0                | APR/MAY/JUNE             | 20                 | 0                                   | 0                  | 0                |  |

## GOALS AND ACTUAL NEW CLUBS CUMULATIVE

| DROPPED CLUBS: 6              |                | 34 CLUBS OF 78 ADDED 1 OR MORE<br>NEW MEMBERS | GENDER DISTRIBUTION  MALE 1,742 (75.25%) |              |                   |
|-------------------------------|----------------|-----------------------------------------------|------------------------------------------|--------------|-------------------|
| DROPPED MEMBERS               |                |                                               | FEMALE                                   | 573 (24.75%) |                   |
| DECEASED CLUB CANCELLED OTHER | 3<br>114<br>89 | CLICK HERE FOR HEALTH ASSESSMENT DATA         | FAMILY UNIT MEMBERS HEAD OF HOUSEHOLD    |              | 827<br>385<br>442 |
| TOTAL                         | 206            |                                               | NON-HEAD OF HOUSEHOLD                    |              |                   |